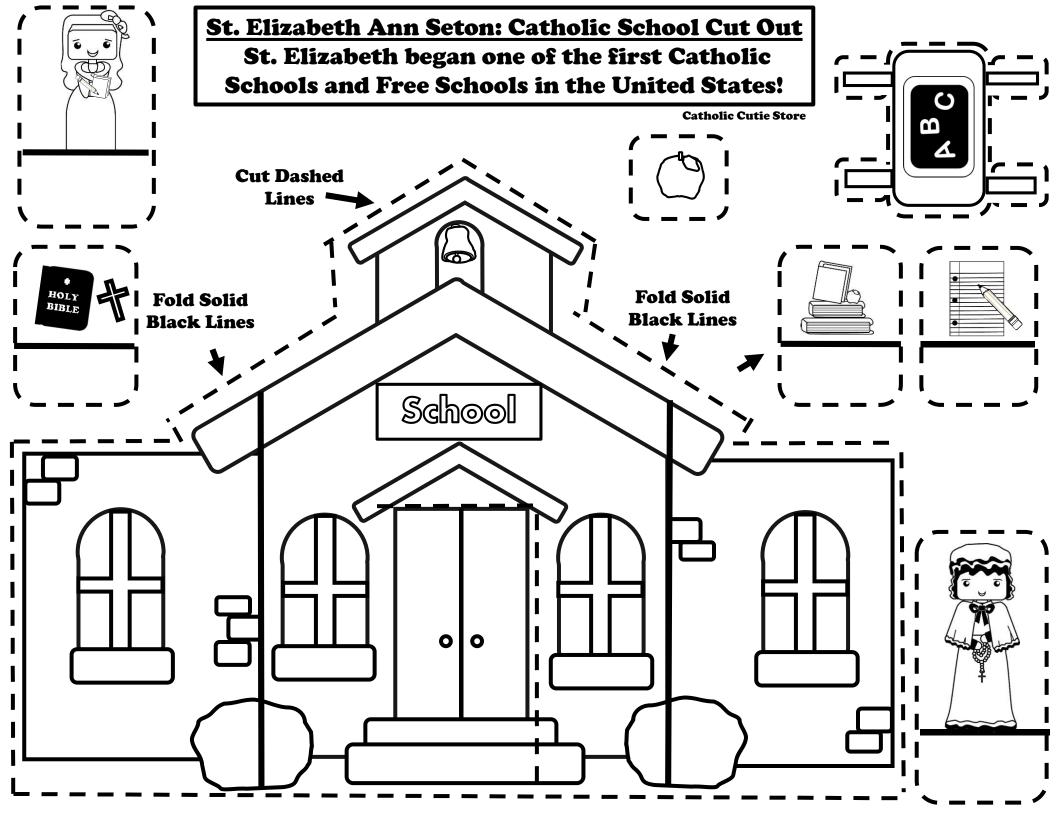

| •          | Thank      |
|------------|------------|
|            | Someone    |
|            | who has    |
| $\equiv 1$ | taught you |
|            |            |
|            |            |

St. Elizabeth Ann Seton was the foundress of one of the first Catholic Schools and Free Schools in America. She persevered through many hardships and knew education would transform lives!